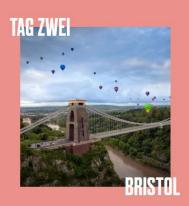

### **ZWEITER TAG**

Hinauf nach Clifton zur Suspension Bridge und dem faszinierenden Besucherzentrum. Dann durch die unabhängigen Geschäfte stöbern, gefolgt von einem Mittagessen in einem Café in Clifton Village.

Sie könnten den Tieren des Bristol

Zoo einen Besuch abstatten oder im Botanischen Garten der Universität von Bristol vorbeischauen. Und dann wäre da der Cabot Tower, von dem man einen fantastischen Blick über die Stadt hat. Von dort aus bietet sich an, dem St. George's Bristol einen Besuch abzustatten, um Weltklasse-Musiker und -Darsteller zu sehen. Geschäftsbummel haben, besuchen Sie doch das Geschäftsviertel von Bristol, wo unter anderem Harvey Nichols zu finden ist.

Am Abend könnten Sie die neueste gastronomische Erfahrung in den trendigen Cargo Container Restaurants an der Harbourside erkunden, mit anschließenden

Drinks im Milk Thistle oder dem King Street Brew House. Oder sehen Sie sich in der Livemusikszene und den Top DJ Sets in Pubs oder Clubs um.