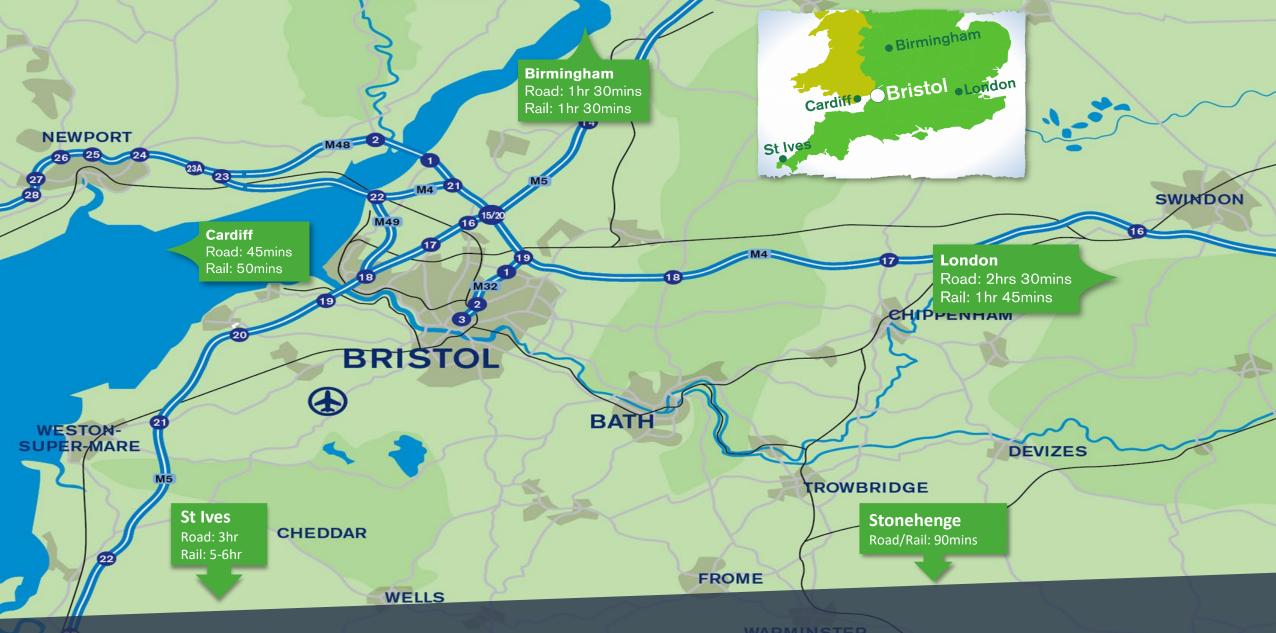

8.6 million passengers 2018

25 minutes to city centre "The one-hour check-in"

45 minutes to central Bath

Major development plans

- Possibilities will stay as such without the means to make it work logistically
- Direct flight routes to BRS
  - scheduled and charter
  - Web traffic directly affected by air routes -+20% in last year
- Trains
- Coaches
  - Parking