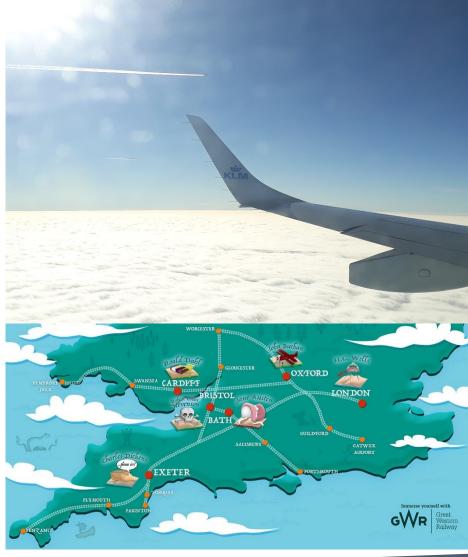

Weitere Ideen und Einzelheiten zu tollen Festivals und Veranstaltungen über das ganze Jahr hinweg finden Sie auf www.visitbristol.co.uk

Direkte Flüge nach Bristol von Berlin, Cologne, Düsseldorf, Frankfurt, Hamburg und München mit bmi regional, easylet und Ryanair