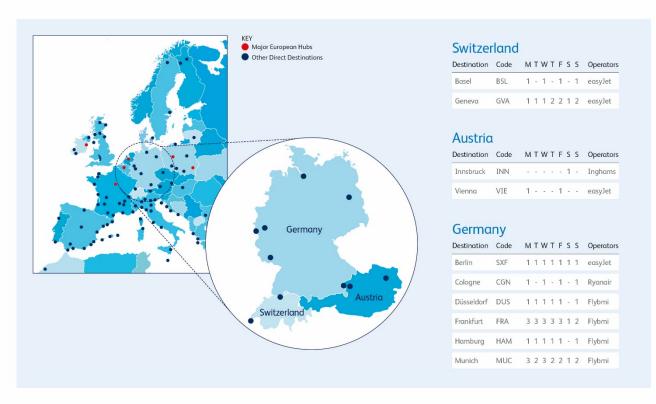

8.6 million passengers 2018

25 minutes to city centre "The one-hour check-in"

45 minutes to central Bath

Major development plans

- Possibilities will stay as such without the means to make it work logistically
- Direct flight routes to BRS
  - scheduled and charter
  - Web traffic directly affected by air routes -+20% in last year
- Trains
- Coaches
  - Parking

Weitere Ideen und Einzelheiten zu tollen Festivals und Veranstaltungen über das ganze Jahr hinweg finden Sie auf www.visitbristol.co.uk

Direkte Flüge nach Bristol von Berlin, Cologne, Düsseldorf, Frankfurt, Hamburg und München mit bmi regional, easylet und Ryanair