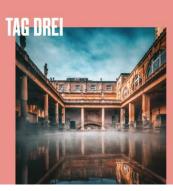

### DRITTER TAG

Wie wäre es mit einem Besuch des Museums/der Gallerie Bristol Museum & Art Gallery und der nahegelegenen Royal West of England Academy, wo Sie sich verschiedene Sammlungen und Ausstellungen ansehen können. Für den Hunger um die Mittagszeit hält St. Nick's Market in der Altstadt eine Fülle von kulinarischen Genüssen bereit.

Beyor Sie abreisen, sollten Sie nicht die fantastische Street Art in Bristol verpassen, die sich am besten mit einer Street Art Tour entdecken lässt. Oder beenden Sie Ihren Aufenthalt mit einem anderen Höhepunkt – mit dem Besuch der berühmten Concorde im Aerospace Bristol. Vielleicht sind zwei Nächte sogar nicht einmal