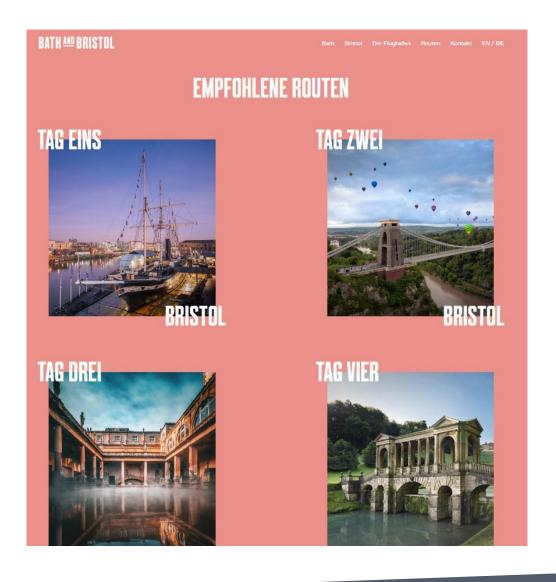

### ERSTER TAG

Besorgen Sie sich einen Kaffee an der Harbourside (altes Hafengebiet) und besuchen Sie das M Shed, ein Museum, das die Geschichte von Bristol erzählt. Dann auf zu einer der neuesten Ausstellungen im Arnolfini, eins von Europas führenden Zentren für zeitgenössische Kunst. Mittagessen im Watershed oder No. 1 Harbourside – beide mit Blick aufs

Nehmen Sie die Fähre zu Brunels SS Great Britain, dem ersten Luxus-Kreuzfahrtschiff der Welt. rundum wiederhergestellt in seinem viktorianischen Glanz. Verpassen Sie nicht die Möglichkeit Und wenn Sie Lust auf einen aufzuentern oder das neue Being Brunel Museum zu besuchen. In der historischen King Street finden Sie das Bristol Old Vic. das am länasten durchaehend bestehende Theater im Vereinigten

Für ein Abendessen bieten sich zum Beispiel folgende Restaurants an: The Ox für großartige Steaks, Hotel du Vin für ein Essvergnügen gehobeneren Niveaus oder Aquila für moderne Italienische Küche.

### **ZWEITER TAG**

Hinauf nach Clifton zur Suspension Bridge und dem faszinierenden Besucherzentrum. Dann durch die unabhängigen Geschäfte stöbern, gefolgt von einem Mittagessen in einem Café in Clifton Village.

Sie könnten den Tieren des Bristol

Zoo einen Besuch abstatten oder im Botanischen Garten der Universität von Bristol vorbeischauen. Und dann wäre da der Cabot Tower, von dem man einen fantastischen Blick über die Stadt hat. Von dort aus bietet sich an, dem St. George's Bristol einen Besuch abzustatten, um Weltklasse-Musiker und -Darsteller zu sehen. Geschäftsbummel haben, besuchen Sie doch das Geschäftsviertel von Bristol, wo unter anderem Harvey Nichols zu finden ist.

Am Abend könnten Sie die neueste gastronomische Erfahrung in den trendigen Cargo Container Restaurants an der Harbourside erkunden, mit anschließenden

Drinks im Milk Thistle oder dem King Street Brew House. Oder sehen Sie sich in der Livemusikszene und den Top DJ Sets in Pubs oder Clubs um.

### DRITTER TAG

Wie wäre es mit einem Besuch des Museums/der Gallerie Bristol Museum & Art Gallery und der nahegelegenen Royal West of England Academy, wo Sie sich verschiedene Sammlungen und Ausstellungen ansehen können. Für den Hunger um die Mittagszeit hält St. Nick's Market in der Altstadt eine Fülle von kulinarischen Genüssen bereit.

Beyor Sie abreisen, sollten Sie nicht die fantastische Street Art in Bristol verpassen, die sich am besten mit einer Street Art Tour entdecken lässt. Oder beenden Sie Ihren Aufenthalt mit einem anderen Höhepunkt – mit dem Besuch der berühmten Concorde im Aerospace Bristol. Vielleicht sind zwei Nächte sogar nicht einmal