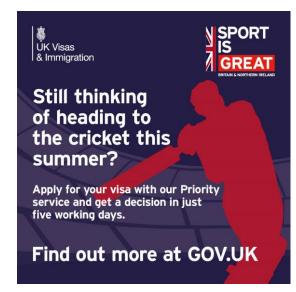

### Cricket World Cup Social media Static 3+4 (Phase 1)

Heading to the cricket this summer? Apply for your UK visit visa in 3 simple steps. <u>Find out more</u>

Want to see every six, wicket and over? Apply for your UK visa now. Standard visa applications can take 15 working days so make sure you apply early. <u>Find out more</u>