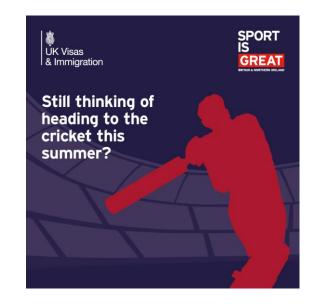

#### Cricket World Cup Social media Static 1+2 (Phase 1)

If you're heading to the UK this summer, make sure you apply early for your visitor visa! You can apply up to three months in advance. Find out more

Get ready for your UK adventure – You can apply for your visitor visa up to three months in advance. <u>Apply now!</u>