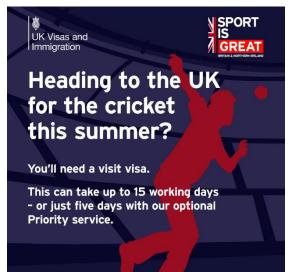

### **Cricket World Cup GIF 1 (Phase 1)**

Heading to the UK for the cricket this summer? You'll need a visitor visa. Find out more

We want to remind people that our service standard is 15 working days for a standard visa application and they can apply for a visit visa up to three months before they travel. We also want to highlight our priority visa service in case they have to apply at short notice.