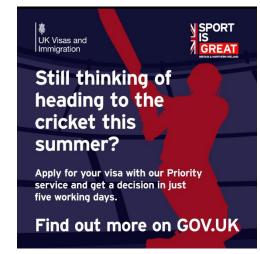

### Cricket World Cup Social media Static 1+2 (Phase 2)

Heading to the cricket this summer? Use our priority service and get a response in just five working days. Find out more

Last minute plans to visit the UK for the cricket this summer? There's still time to apply for your visa — apply now!