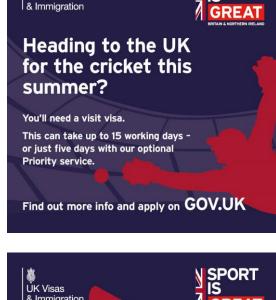

### **Cricket World Cup GIF 1 (Phase 1)**

Heading to the UK for the cricket this summer? You'll need a visitor visa. Find out more

We want to remind people that our service standard is 15 working days for a standard visa application and they can apply for a visit visa up to three months before they travel. We also want to highlight our priority visa service in case they have to apply at short notice.