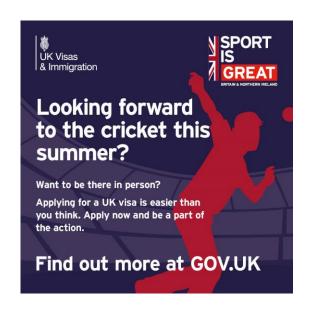

### Cricket World Cup Social media Static 1+2 (Phase 2)

Heading to the cricket this summer? Use our priority service and get a response in just five working days. Find out more

Last minute plans to visit the UK for the cricket this summer? There's still time to apply for your visa — apply now!

### Cricket World Cup Social media Static 3+4 (Phase 2)

Want to see every six, wicket and over? There's still time to make the cricket with our priority services and get a response in just five working days. Find out more.

It's not too late to see the cricket live in action – get a UK visa in just five working days using our priority services. Find out more