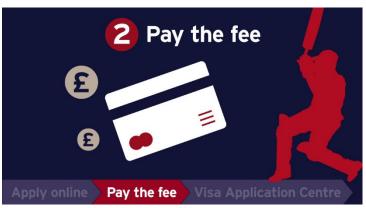

### Cricket World Cup Social media Static 3+4 (Phase 1)

Heading to the cricket this summer? Apply for your UK visit visa in 3 simple steps. <u>Find out more</u>

Want to see every six, wicket and over? Apply for your UK visa now. Standard visa applications can take 15 working days so make sure you apply early. <u>Find out more</u>