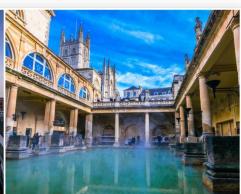

#### FRIDAY FAM TRIP OPTION 3 - Classic Bath

10:30 - 17:00

A day-trip itinerary exploring the historic Bath, including a walking tour of the city, visit to the Roman Baths, and visit to the Royal Crescent hotel & #1 Royal Crescent museum.

The following day delegates will visit the Roman Baths, take a walking tour of the city, and visit the Royal Crescent hotel and #1 Royal Crescent museum.

Delegates will return to Bath Spa station at 17:00 on Saturday 8 February for return train travel.