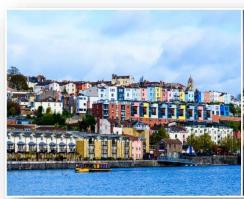

### FRIDAY FAM TRIP OPTION 1 – Bristol's Harbourside Attractions

10:00 - 17:00

Showcasing the top attractions on Bristol's Harbourside, this one-day itinerary will include a Harbour Cruise on Bristol Packet Boats, visits to Brunel's SS Great Britain, M Shed, We The Curious, and Bristol Aquarium.

Day two will begin with a Harbour Cruise on a Bristol Packet Boat, followed by a visit to Brunel's SS Great Britain, a Bristol Food Tour and a tour of the BBC Studios.

Delegates will stay overnight at the Mercure Bristol Grand Hotel or Holland House, and return to Bristol Temple Meads station at 17:30 on Saturday 8 February for return train travel.