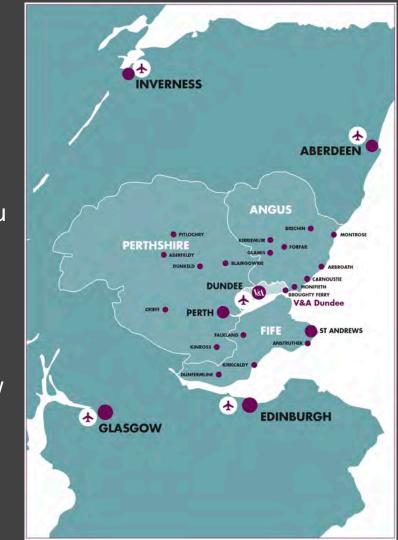

## Getting here

East Coast Mainline connecting Edinburgh to Dundee. Abellio Scotrail offer routes throughout the region, whilst Caledonian Sleeper allows you to travel overnight from further South.

Abellio Scotrail & Caledonian Sleeper refurbished and relaunched rolling stock

## Getting here

Well connected, with links to Scotland's three international airports, Edinburgh, Glasgow and Aberdeen.

Dundee airport is within walking distance of its city centre at under 3km or by eBike with <a href="RideOn Dundee">RideOn Dundee</a>. Loganair operate flights to London City and Belfast