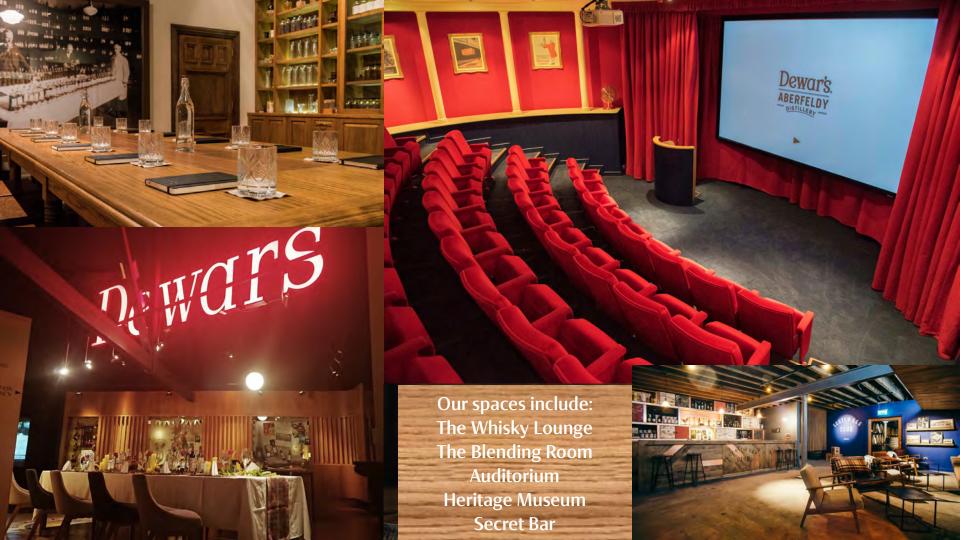

Tourism
- A promise to keep people safe during the pandemic







### Handpicked Adventures

### Adventure Plus

- Days out experiencing the very best that Perthshire has to offer.
- Teaming up with the best food, drink and experiences local to each company.
- Beyond Adventure has developed a Paddleboard and Whisky experience. A half day SUP tour on the River Tay followed by lunch and whisky tour in Dewars Aberfeldy Distillery.

# Paddleboard and Whisky Tour

- £80/person
- Includes Coffee on arrival, Half Day SUP Tour, Lunch at Dewar's Aberfeldy Distillery and an award-winning whisky tour.
- Suitable for all ages from 12+
- Easy parking and facilities. Expert tuition throughout the day with excellent equipment.





## Scotland's Tay Country

**Dewar's Aberfeldy Distillery**