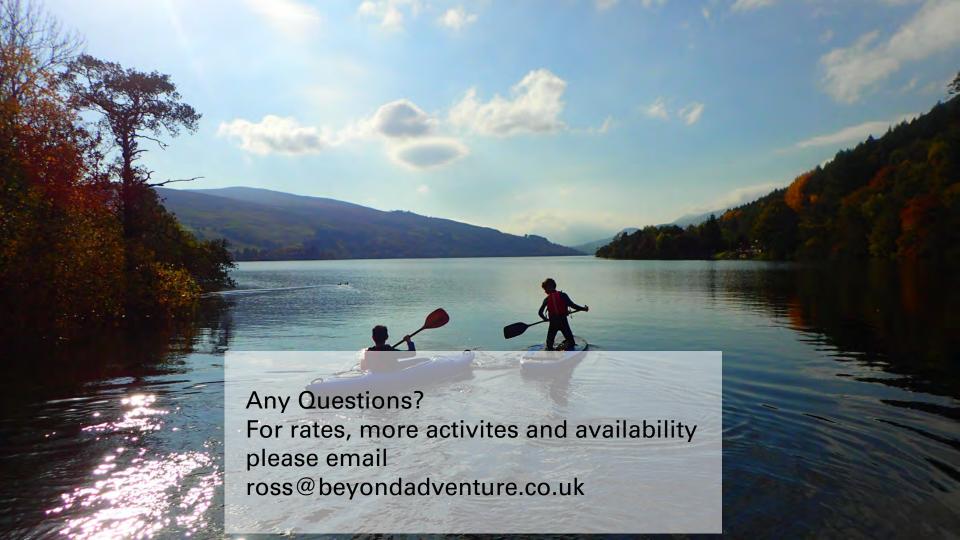

### Adventure Plus

- Days out experiencing the very best that Perthshire has to offer.
- Teaming up with the best food, drink and experiences local to each company.
- Beyond Adventure has developed a Paddleboard and Whisky experience. A half day SUP tour on the River Tay followed by lunch and whisky tour in Dewars Aberfeldy Distillery.

# Paddleboard and Whisky Tour

- £80/person
- Includes Coffee on arrival, Half Day SUP Tour, Lunch at Dewar's Aberfeldy Distillery and an award-winning whisky tour.
- Suitable for all ages from 12+
- Easy parking and facilities. Expert tuition throughout the day with excellent equipment.