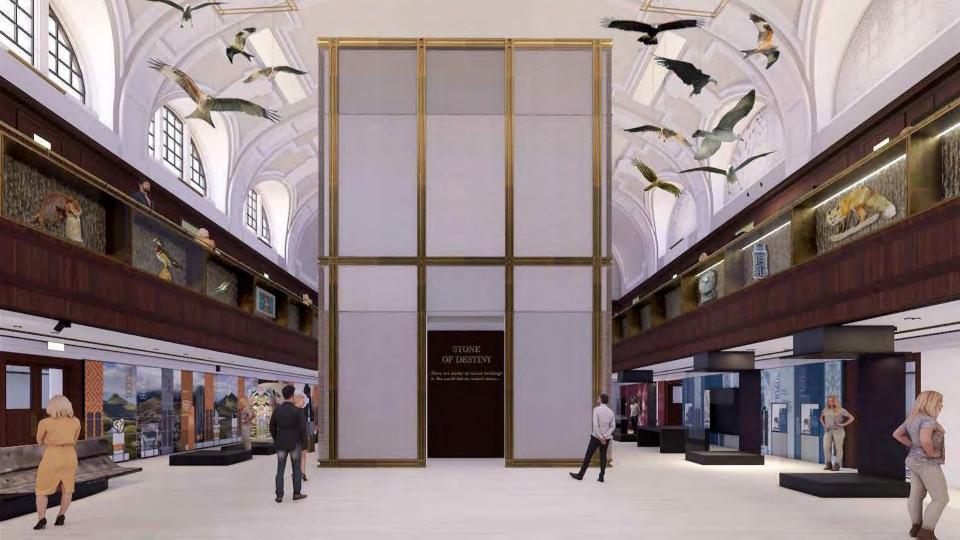

### Scotland's Tay Country - Designed to explore

MacTuff OCR Enduteron-Even Mooddulf

From beautiful beaches to a buzzing culture; from serone glens to a tantalising food scene, Scotland's Tay Country was designed to be lived. Whether It's meeting the world at the new V&A Dundee, spotting amazing wildlife in the forests of Perthshire, teeing off in the St Andrews and Camoustic rises over the sea at Arbroa made to be seen up close. see, but what you'll experte Tay Country so special. You as a backdrop for a wide va or water, from the banks of Highlands, Amazing wildlife the sunniest city in the UK a In the world are waiting to I