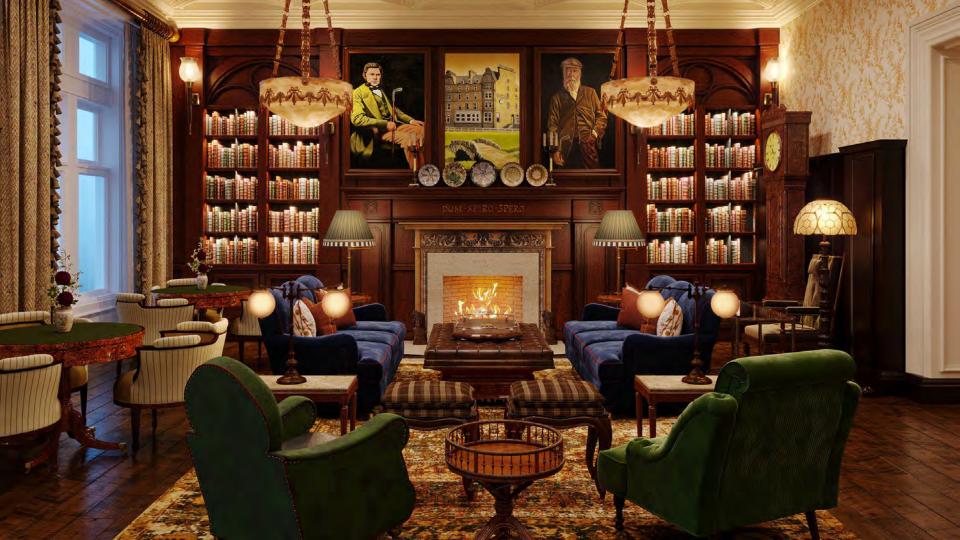

### **Rusacks Hotel (St Andrews)**

Opening Summer 2021. Occupying a landmark 1600s building, overlooking the Home of Golf and feet from Old Tom Morris' hallowed Old Course Links – the hotel is the newest offering from Marine & Lawn Hotels & Resorts. Opening complete with new rooftop bar.

### **The Old Course (St Andrews)**

Refurbishment. Recognised as one of Europe's leading resorts, the prestigious AA 5 star resort overlooks the famous Old Course and the West Sands Beach.