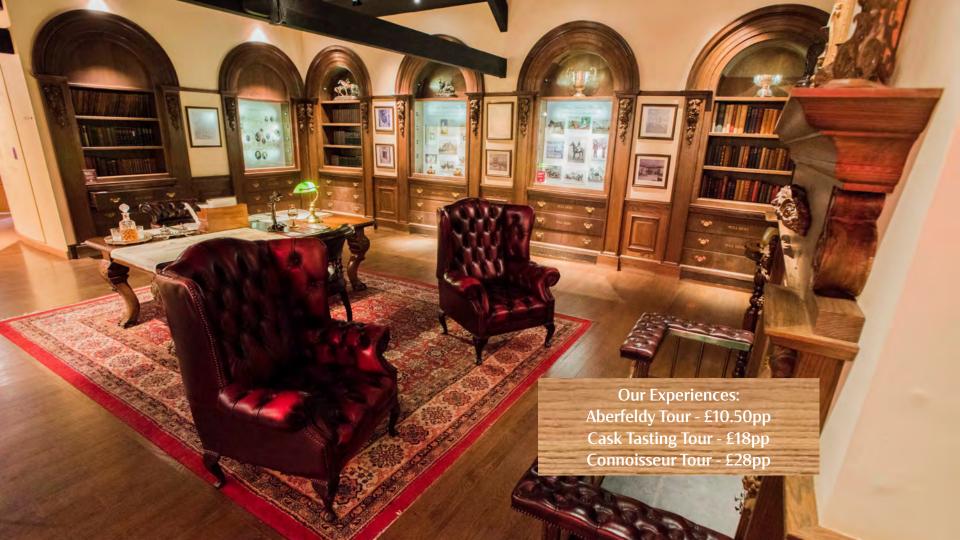

nable Tourism
- A promise to keep people safe during the pandemic







### Handpicked Adventures

### Adventure Plus

- Days out experiencing the very best that Perthshire has to offer.
- Teaming up with the best food, drink and experiences local to each company.
- Beyond Adventure has developed a Paddleboard and Whisky experience. A half day SUP tour on the River Tay followed by lunch and whisky tour in Dewars Aberfeldy Distillery.

# Paddleboard and Whisky Tour

- £80/person
- Includes Coffee on arrival, Half Day SUP Tour, Lunch at Dewar's Aberfeldy Distillery and an award-winning whisky tour.
- Suitable for all ages from 12+
- Easy parking and facilities. Expert tuition throughout the day with excellent equipment.





## Scotland's Tay Country

**Dewar's Aberfeldy Distillery**