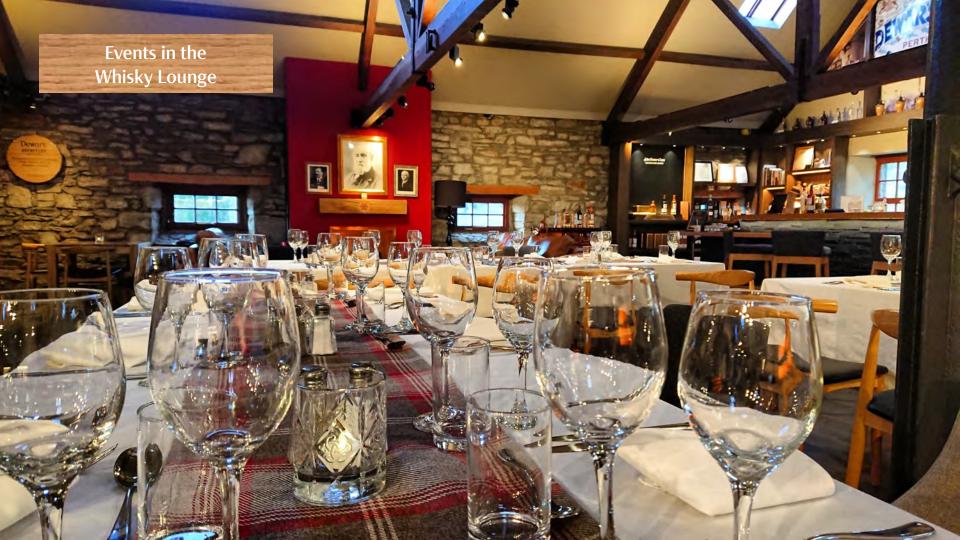

e Tourism
- A promise to keep people safe during the pandemic







### Handpicked Adventures

### Adventure Plus

- Days out experiencing the very best that Perthshire has to offer.
- Teaming up with the best food, drink and experiences local to each company.
- Beyond Adventure has developed a Paddleboard and Whisky experience. A half day SUP tour on the River Tay followed by lunch and whisky tour in Dewars Aberfeldy Distillery.

# Paddleboard and Whisky Tour

- £80/person
- Includes Coffee on arrival, Half Day SUP Tour, Lunch at Dewar's Aberfeldy Distillery and an award-winning whisky tour.
- Suitable for all ages from 12+
- Easy parking and facilities. Expert tuition throughout the day with excellent equipment.





## Scotland's Tay Country

**Dewar's Aberfeldy Distillery**