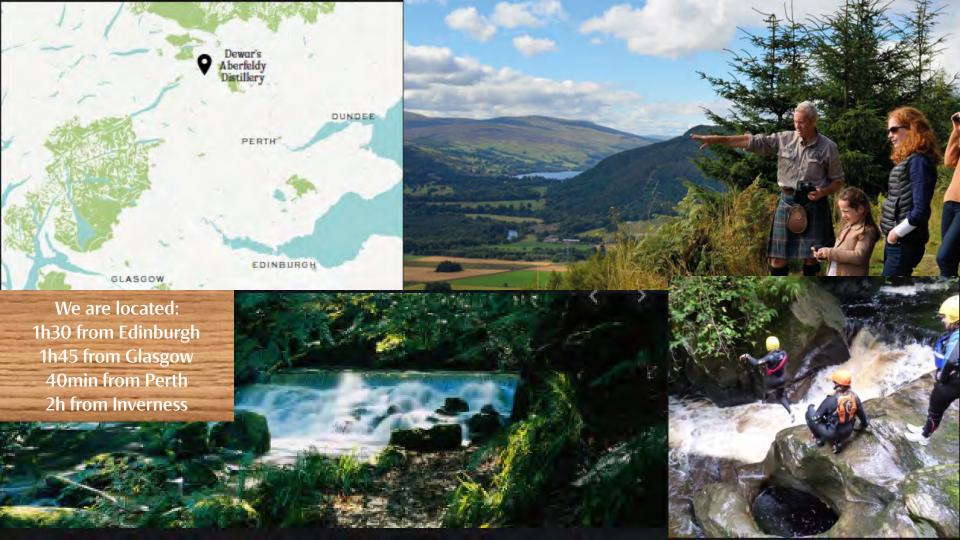

urism
- A promise to keep people safe during the pandemic







### Handpicked Adventures

### Adventure Plus

- Days out experiencing the very best that Perthshire has to offer.
- Teaming up with the best food, drink and experiences local to each company.
- Beyond Adventure has developed a Paddleboard and Whisky experience. A half day SUP tour on the River Tay followed by lunch and whisky tour in Dewars Aberfeldy Distillery.

# Paddleboard and Whisky Tour

- £80/person
- Includes Coffee on arrival, Half Day SUP Tour, Lunch at Dewar's Aberfeldy Distillery and an award-winning whisky tour.
- Suitable for all ages from 12+
- Easy parking and facilities. Expert tuition throughout the day with excellent equipment.





## Scotland's Tay Country

**Dewar's Aberfeldy Distillery**