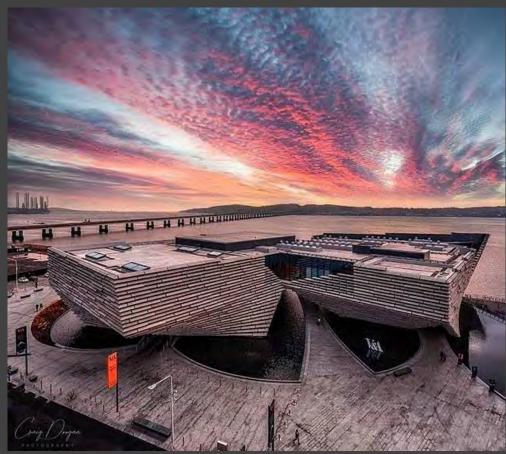

## Tay Country

- NEW destination on the east coast of Scotland
- 1 hour North of Edinburgh
- Perthshire, Fife, Angus and Dundee.
- £1billion redevelopment of Dundee Waterfront
- World class design museum V&A
   Dundee at centre, designed by
   Kengo Kuma
- taycountry.uk/traveltrade

### Food and drink experiences to inspire

From beautiful beaches to buzzing culture, tranquil glans to tantalising food and drink and a vibrant music scene, Scotland's Tay Country is designed to enrich the senses. The region is designed to be explored - whether it's an inspiring visit to V&A Dundee, opening in September 2018, enjoying the ambience at one of the many music and food festivals throughout the year, or savouring the taste of delicious local food and drink, every corner of this region has something to discover.