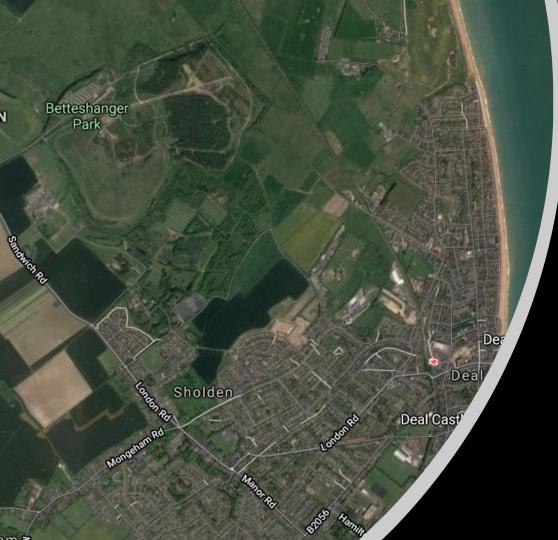

# BETTESHANGER

### COUNTRY PARK

LIVE • LEARN • PLAY

- 250acres of parkland
- Transformed from a former coal mine
- Views across the English channel
- Situated 10miles from Dover
- 16miles from Canterbury
- Historic towns of Deal and Sandwich