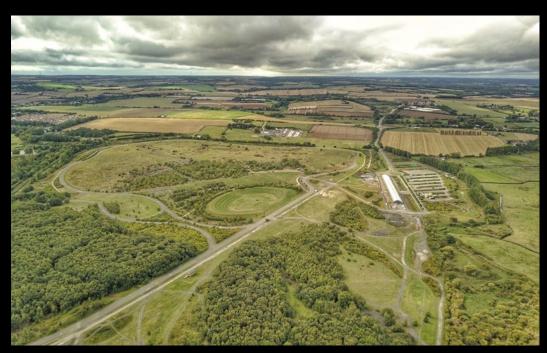

### COUNTRY PARK

LIVE • LEARN • PLAY

- 250acres of parkland
- Transformed from a former coal mine
- Views across the English channel
- Situated 10miles from Dover
- 16miles from Canterbury
- Historic towns of Deal and Sandwich

### Leisure

- 3.2km tarmac bike track
- 15km of mountain bike trails
- Over 5km of walking trails
- Heritage Trail

### New for 2022

175m in length

Hosting the Kent Mining Museum

Restaurant, Learning Space, Conference Centre, Play Area, Heritage Trail