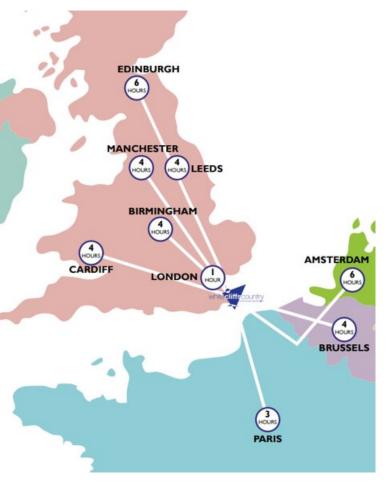

#### WHITE CLIFFS COUNTRY

- Great connections to Europe and UK
- World-famous, iconic coastline
- Beautiful countryside
- Warm, dry climate
- Famous history & heritage sites
- New bookable visitor experiences
- Fantastic food and drink offer