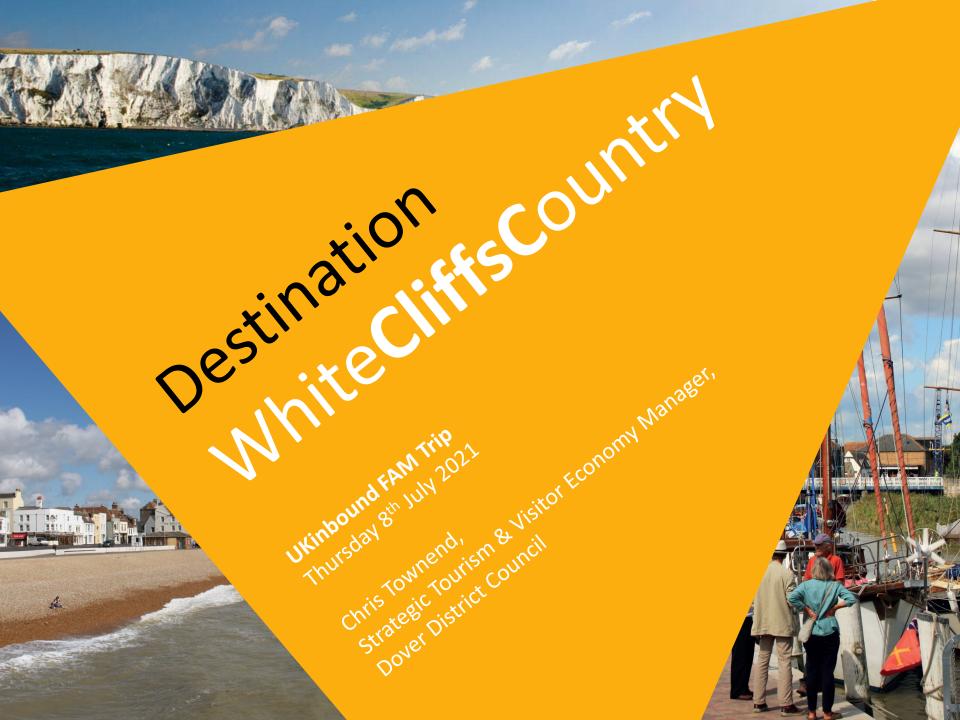

#### WHITE CLIFFS COUNTRY

- Great connections to Europe and UK
- World-famous, iconic coastline
- Beautiful countryside
- Warm, dry climate
- Famous history & heritage sites
- New bookable visitor experiences
- Fantastic food and drink offer