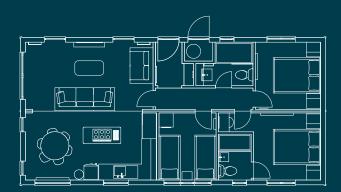

## LUXURY HOLIDAY LODGES

Our self-catering holiday lodges are ideal for your stay, and, with a range of one, two and three-bedroom options available, there's a lodge perfect for you and your loved ones.

We have a range of pet-friendly accommodation, so the whole family can take a break with endless walks waiting to be discovered for you and your tail-wagging buddy.

The lodges will come equipped with fully fitted Samsung kitchens, luxury dining and living areas that will offer the perfect home-away-from-home to enjoy a break in the Oxfordshire countryside.