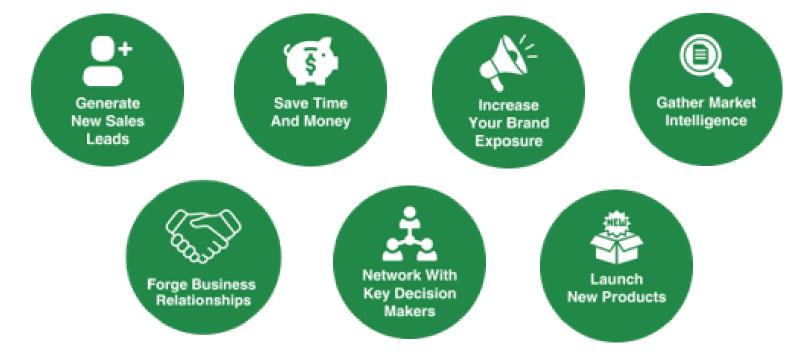

# Find buyers interested in your products & services:

- Connect with buyers pre-show
- Arrange meetings
- Add your favourite seminars to your diary
- Reminders before each meeting