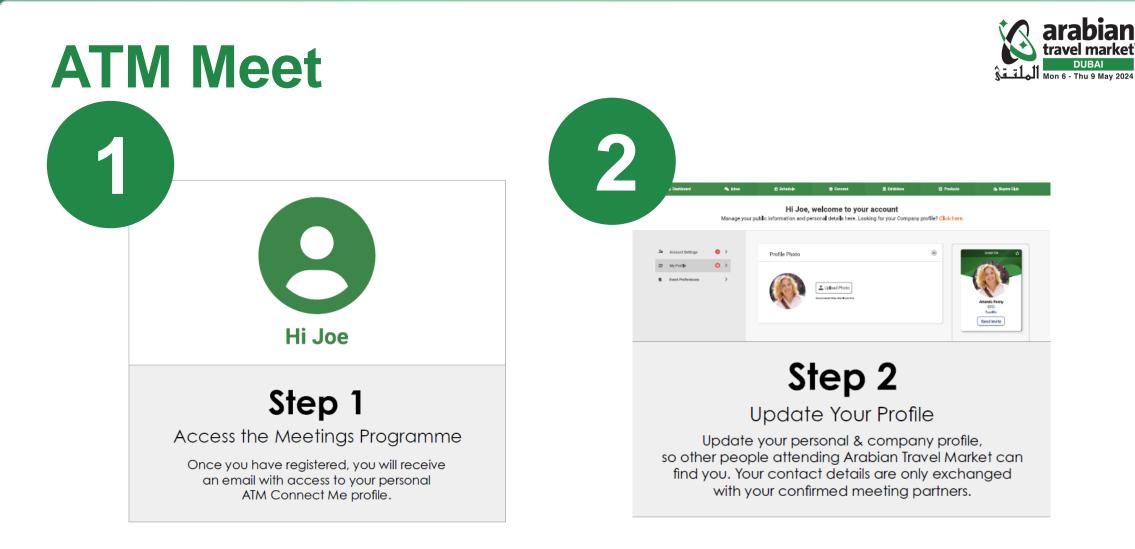

### ATM Meet – Official Meetings Platform (previously Connect Me)

# **ATM Meet**