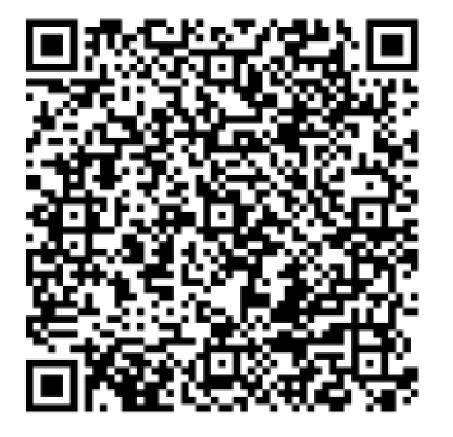

# **Colleqt Demo**

Now that you have scanned the EXHIBITOR QR code, you need to scan your badge.

This QR code is on your BADGE. Scan your badge. (You only need to do this once, after the 1<sup>st</sup> Colleqt QR code that you scan.)

You now have access to the Exhibitor's contact details, and can proceed scanning Colleqt QR codes around the show.