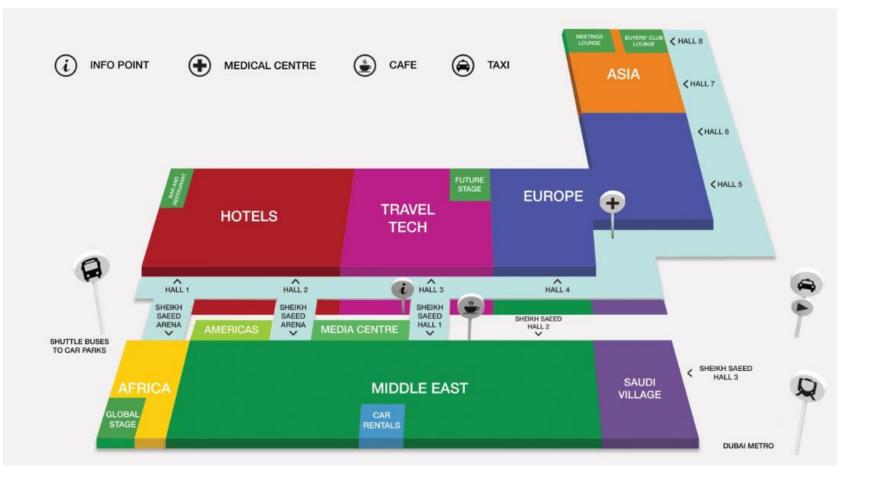

Portal
- New Tools
- Sponsorship
- Operational Deadlines





RX

arabian travel market<sup>®</sup>

Mon 6 - Thu 9 May 2024



## ATM 2024 – What's New?



- New Strapline
- Meetings Pass and Meetings Lounge
- Networking Bar
- Accessibility Advancements
- Luxury, Sustainability, Marketing and Entrepreneurship Summits
- Extended focus Beyond Leisure
- Launch of ATM App
- New Theme













## **Download the ATM app**





- Explore interactive floorplan
- Login to ATM Meet
- Manage diary
- Access full Exhibitor Directory
- See Conference Programme schedule
- Slido Session Participation
- Check out what's on at the show



## **2024 Theme**



"Empowering Innovation: Transforming Travel through Entrepreneurship"





### **Official Partners**





HOTELS & RESORTS







## Floorplan





RX

### **Seminar Programme**

arabian travel market<sup>®</sup> <u>DUBAI</u> Mon 6 - Thu 9 May 2024

2 Main Stages – Global Stage and Future Stage (previously Travel Tech Stage)

### **Topics across 50+ sessions:**

- Blending MICE, Business & Leisure
- Empowering Entrepreneurship in Travel
- Global and Regional Travel Trends
- Hotels & Hospitality Growth
- Market Insights: China, India and Latin America
- Navigating Economic Disruption
- The Future of Luxury Travel
- Technologies Transforming Travel, such as AI and Big Data and Automation
- Students Building a career in travel plus networking

### **Research Partners**

Cirium, Deloitte, Euromonitor, McKinsey, Oxford Economics, STR, Videc

### **Conference Partners**

- EAHM Emirates Academy of Hospitality Management
- GBTA
- Global Tr