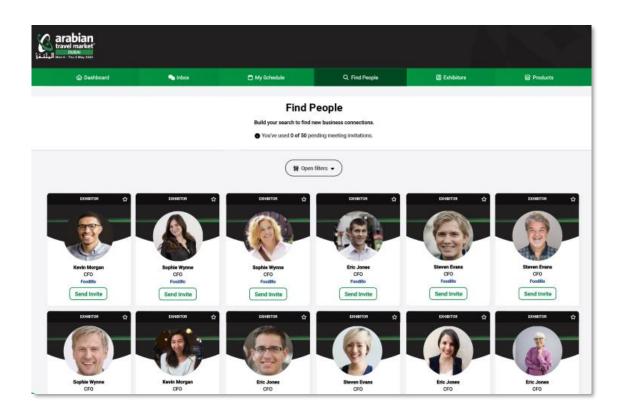

### ATM Meet – Official Meetings Platform (previously Connect Me)

# Find buyers interested in your products & services:

- Connect with buyers pre-show
- Arrange meetings
- Add your favourite seminars to your diary
- Reminders before each meeting

# **ATM Meet**

### Step 3 Search Exhibitors & Users

Search for exhibitors & users that you wish to meet with based on your business requirements. Use the filters to narrow your search results.

### Step 4

### Send Invitations

Send & receive invitations with high level contacts & pre-arrange meetings in the dedicated meetings lounge, or at the exhibitor stands.

### Step 5 Your Schedule

With your event schedule, SMS reminders & help from our onsite team, you will never miss a meeting & arrive at your appointments on time.

# **ATM Meet Meeting Tool**

### Highlights

- Exhibitors will have access to 'ATM Meet' to set up stand and profile in February. You can make meetings as soon as its open to hosted buyers.
- Meetings platform opens to all buyers and visitors a week later.
- Up to 40 pending meeting requests (without having been accepted or rejected)
- After a week, if the meetings aren't accepted or rejected they get expired in order to free up space in your diary and enable you to send further requests