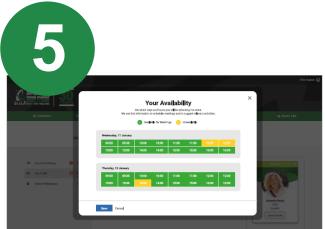

### Step 5 Your Schedule

With your event schedule, SMS reminders & help from our onsite team, you will never miss a meeting & arrive at your appointments on time.

### Highlights

- Exhibitors will have access to 'ATM Meet' to set up stand and profile in February. You can make meetings as soon as its open to hosted buyers.
- Meetings platform opens to all buyers and visitors a week later.
- Up to 40 pending meeting requests (without having been accepted or rejected)
- After a week, if the meetings aren't accepted or rejected they get expired in order to free up space in your diary and enable you to send further requests