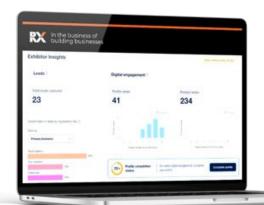

### 2. VISITOR PRODUCT (QR Code) Allows visitors to collect content electronically

# **Colleqt Demo**

Imagine you are a visitor walking on the show floor, and see an exhibitor you are interested in. You would like to get their contact details and you see a tent card with this QR code.

Scan the QR code with the camera on your phone and click on the link.

# **Colleqt Demo**

Now that you have scanned the EXHIBITOR QR code, you need to scan your badge.

This QR code is on your BADGE. Scan your badge. (You only need to do this once, after the 1<sup>st</sup> Colleqt QR code that you scan.)

You now have access to the Exhibitor's contact details, and can proceed scanning Colleqt QR codes around the show.