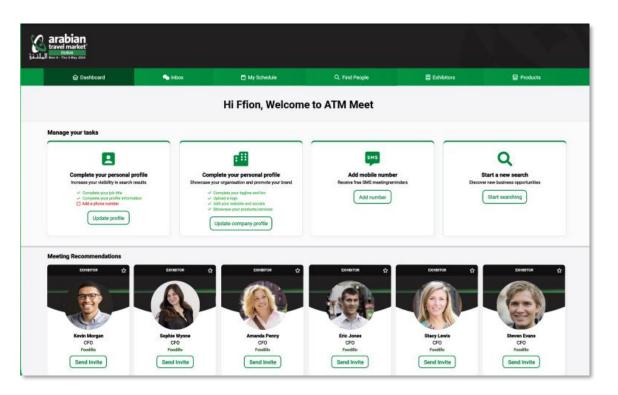

# **My Invitations**

- Invite your clients and prospects to meet with you on your stand in Dubai
- Each exhibitor has their own unique link to use and track how many of your clients have registered
- There is no limit to the number you can invite to attend
- Know in advance exactly who will be attending the show
- Set up meetings using the 'ATM Meet' meetings platform (which you will have access to as soon as you register for a badge – an automated email will be sent to you from <u>atm@eventnetworking.com</u> with your login details)

### ATM Meet – Official Meetings Platform (previously Connect Me)

# Find buyers interested in your products & services:

- Connect with buyers pre-show
- Arrange meetings
- Add your favourite seminars to your diary
- Reminders before each meeting