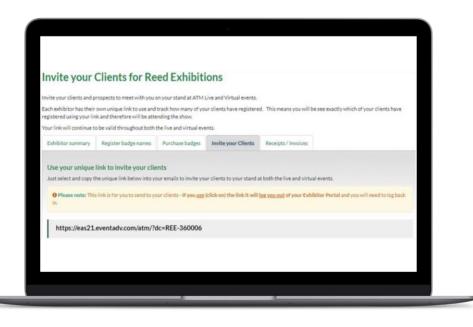

# **My Invitations**

- Invite your clients and prospects to meet with you on your stand in Dubai
- Each exhibitor has their own unique link to use and track how many of your clients have registered
- There is no limit to the number you can invite to attend
- Know in advance exactly who will be attending the show
- Set up meetings using the 'ATM Meet' meetings platform (which you will have access to as soon as you register for a badge – an automated email will be sent to you from <u>atm@eventnetworking.com</u> with your login details)