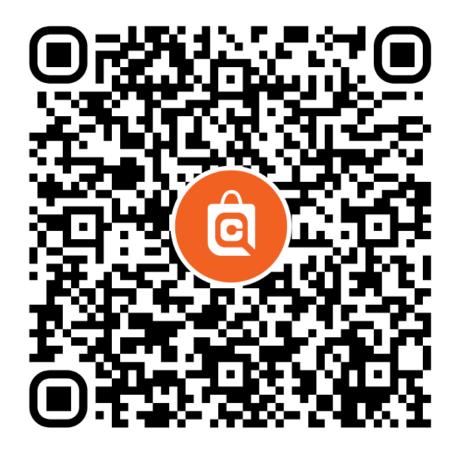

### 2. VISITOR PRODUCT (QR Code) Allows visitors to collect content electronically

# **Colleqt Demo**

Imagine you are a visitor walking on the show floor, and see an exhibitor you are interested in. You would like to get their contact details and you see a tent card with this QR code.

Scan the QR code with the camera on your phone and click on the link.