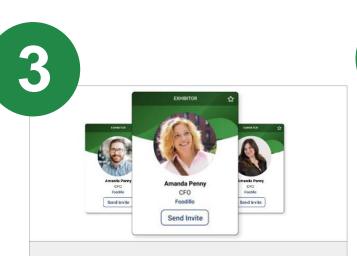

### Step 3 Search Exhibitors & Users

Search for exhibitors & users that you wish to meet with based on your business requirements. Use the filters to narrow your search results.