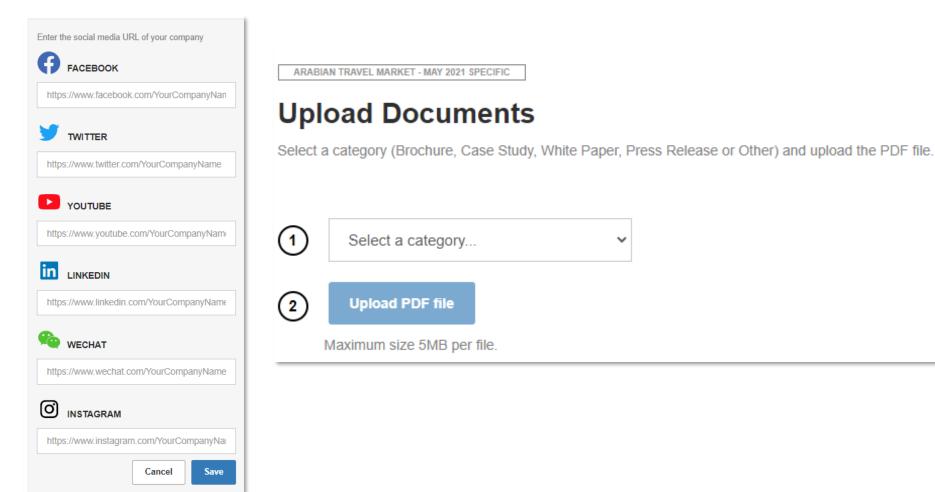

### **Press Releases**

- The Media Centre will be located Opposite Hall 3 (Sheikh Saeed Hall 1 (as per last year)
- Paperless Media Centre
- Upload press releases to the exhibitor portal