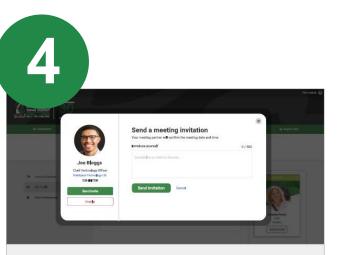

### Step 4

### Send Invitations

Send & receive invitations with high level contacts & pre-arrange meetings in the dedicated meetings lounge, or at the exhibitor stands.