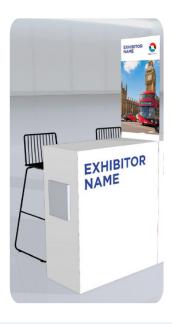

## Standard Pod

Our 16 aisle-facing pods feature display graphic panels to capture visitors' attention and make a lasting impression as they navigate the aisles. Each pod has one chair, a small lockable storage cupboard underneath the desk and a plug socket for charging phones and laptops.