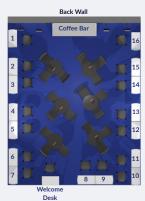

## Standard Pod

Our 16 aisle-facing pods feature display graphic panels to capture visitors' attention and make a lasting impression as they navigate the aisles. Each pod has one chair, a small lockable storage cupboard underneath the desk and a plug socket for charging phones and laptops.

Pods 2 - 15 are situated along the main walkways benefiting from enhanced foot traffic.

Pods 1 and 16 next to the back wall offer a more budget-friendly option whilst still enjoying excellent visibility.

## Rates:

Corner Pods 7 & 10: £5,610 + VAT
Pods 2-6, 8-9, 11-15: £5,100 + VAT
Pods 1 & 16: £4,590 + VAT
Non-Member Pod: £6,100 + VAT