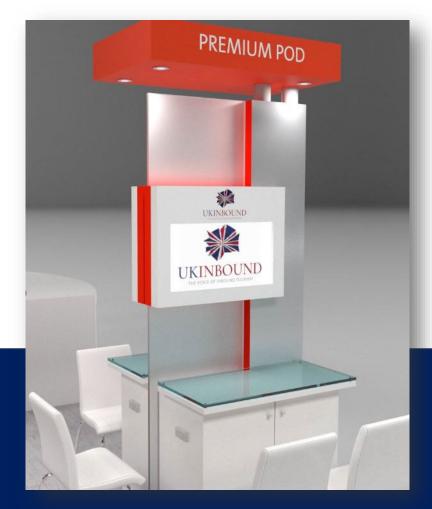

## **EXHIBITING OPTIONS – PREMIUM PODS**

Our red Premium Pods are the ultimate choice for maximum visibility, strategically positioned at the front of the stand where footfall is greatest. Each pod features HD TV screens with video capability to capture visitors' attention and make a lasting impression as they navigate the main aisle.

Rate: £8,900 + VAT SOLD OUT