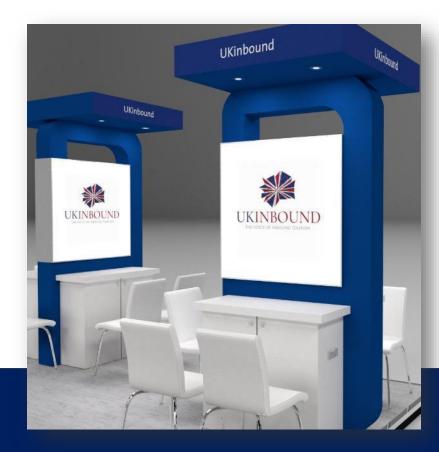

# **EXHIBITING OPTIONS – STANDARD PODS**

Our blue aisle-facing standard pods are designed to help your brand stand out, with a striking 1m x 1m back-kit display graphic panel.

These pods benefit from steady, strong footfall, offering the perfect opportunity to maximise your visibility and impact.

Rate: £8,200 + VAT