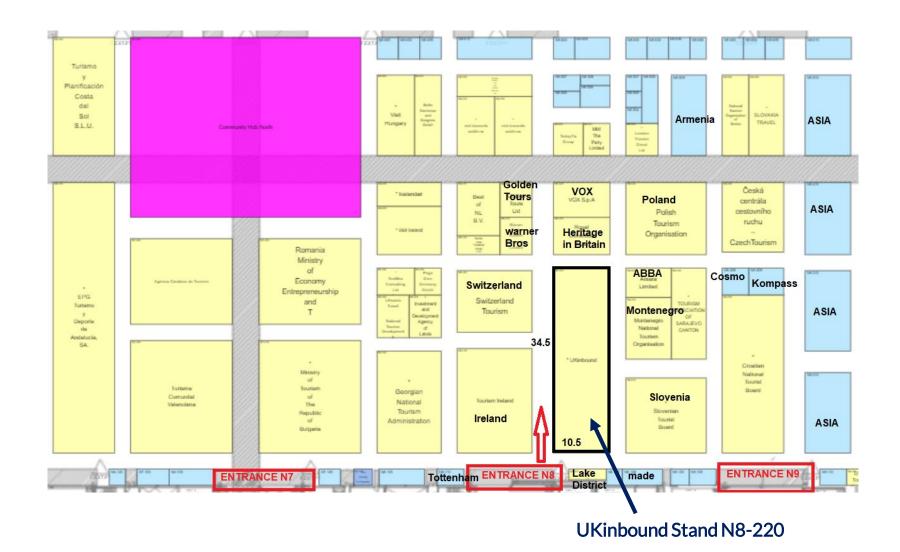

make a lasting impression as they navigate the main aisle.

Rate: £8,900 + VAT SOLD OUT

# **EXHIBITING OPTIONS – STANDARD PODS**





Our blue aisle-facing standard pods are designed to help your brand stand out, with a striking 1m x 1m back-kit display graphic panel.

These pods benefit from steady, strong footfall, offering the perfect opportunity to maximise your visibility and impact.

Rate: £8,200 + VAT

# **EXHIBITING OPTIONS – H BOOTHS**





Located in the meeting area, our H-booths feature a 1200cm x 450cm back-lit graphic panel, branded exclusive-use meeting table and comfortable seating for up to 3 people – offering an intimate and professional setting for your business needs.

Rate: £4,000 + VAT

## **UKINBOUND STAND FLOORPLAN**



#### UKINBOUND STAND LOCATION - EUROPE HALL