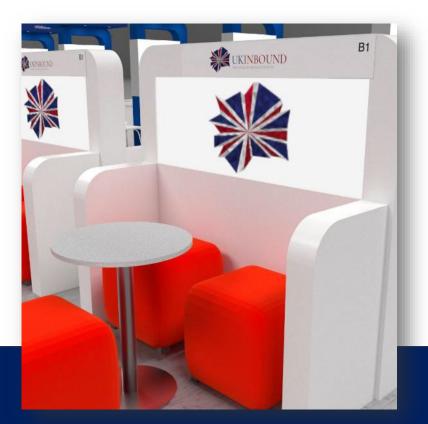

# **EXHIBITING OPTIONS – H BOOTHS**

Located in the meeting area, our H-booths feature a 1200cm x 450cm back-lit graphic panel, branded exclusive-use meeting table and comfortable seating for up to 3 people – offering an intimate and professional setting for your business needs.

Rate: £4,000 + VAT