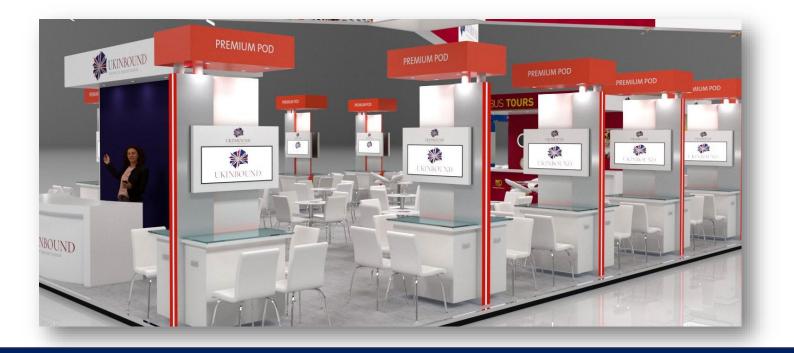

## **EXHIBITING OPTIONS – PREMIUM PODS**

Our red Premium Pods are the ultimate choice for maximum visibility, strategically positioned at the front of the stand where footfall is greatest. Each pod features HD TV screens with video capability to capture visitors' attention and make a lasting impression as they navigate the main aisle.

Rate: £8,900 + VAT SOLD OUT