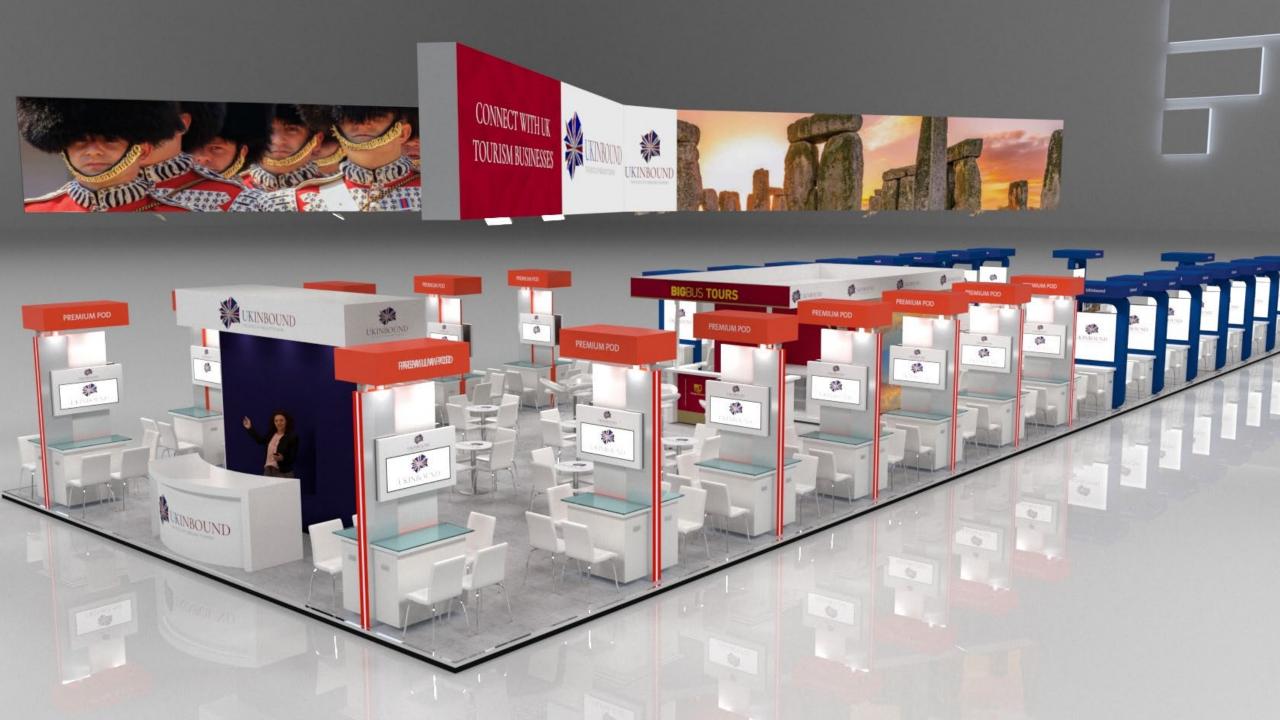

## **EXHIBITING OPTIONS – PREMIUM PODS**

Our red Premium Pods are the ultimate choice for maximum visibility, strategically positioned at the front of the stand where footfall is greatest. Each pod features HD TV screens with video capability to capture visitors' attention and make a lasting impression as they navigate the main aisle.

# **EXHIBITING OPTIONS – STANDARD PODS**

Our blue aisle-facing standard pods are designed to help your brand stand out, with a striking 1m x 1m back-kit display graphic panel.

These pods benefit from steady, strong footfall, offering the perfect opportunity to maximise your visibility and impact.