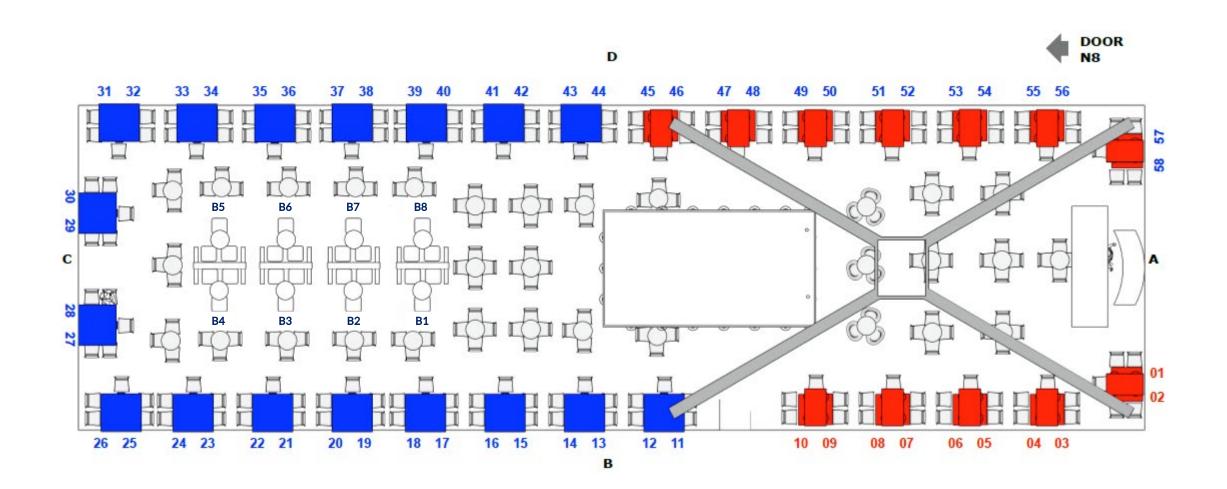

capability to capture visitors' attention and make a lasting impression as they navigate the main aisle.

Rate: £8,900 + VAT SOLD OUT

# **EXHIBITING OPTIONS – STANDARD PODS**





Our blue aisle-facing standard pods are designed to help your brand stand out, with a striking 1m x 1m back-kit display graphic panel.

These pods benefit from steady, strong footfall, offering the perfect opportunity to maximise your visibility and impact.

Rate: £8,200 + VAT

# **EXHIBITING OPTIONS – H BOOTHS**





Located in the meeting area, our H-booths feature a 1200cm x 450cm back-lit graphic panel, branded exclusive-use meeting table and comfortable seating for up to 3 people – offering an intimate and professional setting for your business needs.

Rate: £4,000 + VAT

## **UKINBOUND STAND FLOORPLAN**



#### UKINBOUND STAND LOCATION - EUROPE HALL